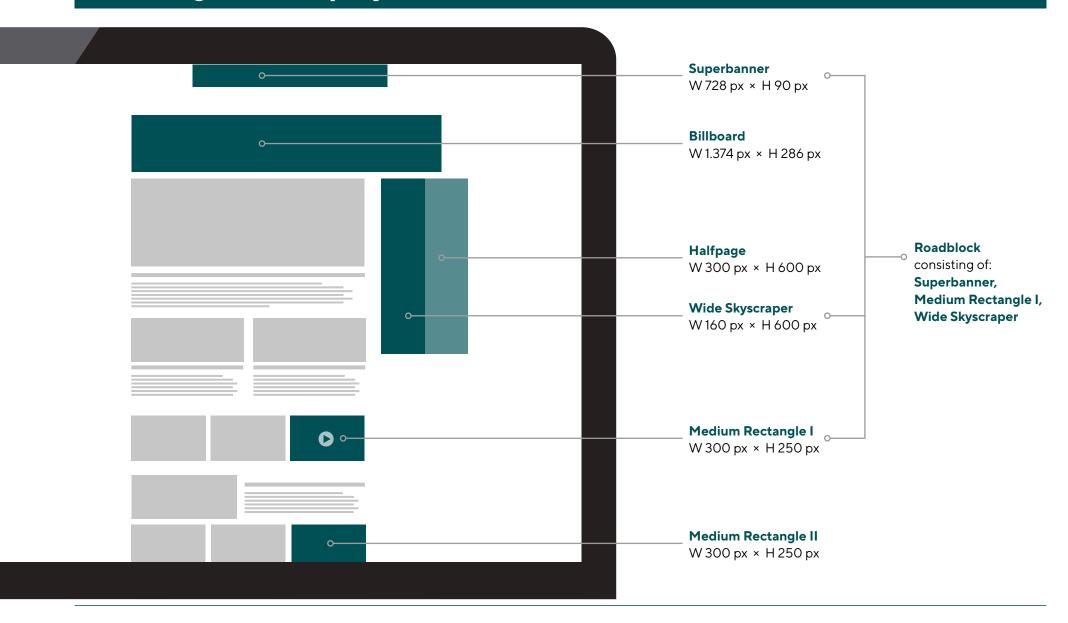

# Technical details & prices (prices excl. VAT)

| Positioning;   | Mobile                                                           | Format in pixels                                                 | File type         | Price/Month                                                                                                                                                                                                                                                                                                                                                                                                                                                                             |
|----------------|------------------------------------------------------------------|------------------------------------------------------------------|-------------------|-----------------------------------------------------------------------------------------------------------------------------------------------------------------------------------------------------------------------------------------------------------------------------------------------------------------------------------------------------------------------------------------------------------------------------------------------------------------------------------------|
| all pages      | $\checkmark$                                                     | 1.374×286 + 320×50                                               | GIF/JPG/PNG/HTML5 | 399,-€                                                                                                                                                                                                                                                                                                                                                                                                                                                                                  |
| in the content | $\checkmark$                                                     | 728 × 90 + 300 × 250                                             | GIF/JPG/PNG/HTML5 | 379,-€                                                                                                                                                                                                                                                                                                                                                                                                                                                                                  |
| all pages      |                                                                  | 728 × 90                                                         | GIF/JPG/PNG/HTML5 | 299,-€                                                                                                                                                                                                                                                                                                                                                                                                                                                                                  |
| all pages      |                                                                  | 160 × 600                                                        | GIF/JPG/PNG/HTML5 | 229,-€                                                                                                                                                                                                                                                                                                                                                                                                                                                                                  |
| all pages      |                                                                  | 300 × 600                                                        | GIF/JPG/PNG/HTML5 | 249,-€                                                                                                                                                                                                                                                                                                                                                                                                                                                                                  |
| News           | $\checkmark$                                                     | 300 × 250                                                        | GIF/JPG/PNG/HTML5 | 199,-€                                                                                                                                                                                                                                                                                                                                                                                                                                                                                  |
| News           | $\checkmark$                                                     | 300 × 250                                                        | GIF/JPG/PNG/HTML5 | 149,-€                                                                                                                                                                                                                                                                                                                                                                                                                                                                                  |
| all pages*     | <b>/**</b>                                                       | 160 × 600 + 728 × 90 +<br>300 × 250                              | GIF/JPG/PNG/HTML5 | 579,-€                                                                                                                                                                                                                                                                                                                                                                                                                                                                                  |
|                | all pages in the content all pages all pages All pages News News | all pages  in the content  all pages  all pages  all pages  News | all pages         | all pages       √       1.374 × 286 + 320 × 50       GIF/JPG/PNG/HTML5         in the content       √       728 × 90 + 300 × 250       GIF/JPG/PNG/HTML5         all pages       728 × 90       GIF/JPG/PNG/HTML5         all pages       160 × 600       GIF/JPG/PNG/HTML5         News       √       300 × 250       GIF/JPG/PNG/HTML5         News       √       300 × 250       GIF/JPG/PNG/HTML5         All pages*       √**       160 × 600 + 728 × 90 +       GIF/JPG/PNG/HTML5 |

\*\* Skyscraper and Superbanner are **not** displayed on mobile.

Maximum file size: 150 KB

\* Superbanner and Wide Skyscraper are displayed on all web pages.