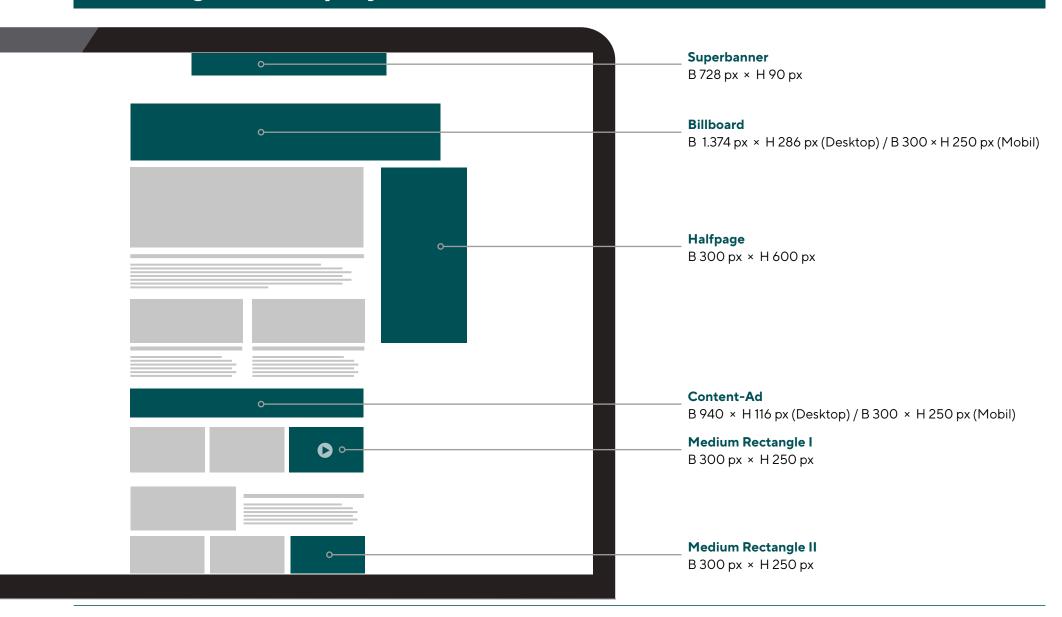

# Technical details & prices (prices excl. VAT)

| Form of advertising               | Positioning    | Mobile       | Format in pixels          | File type               | Price/Month |
|-----------------------------------|----------------|--------------|---------------------------|-------------------------|-------------|
| Billboard                         | all pages      | <b>\</b>     | 1.374 × 286 +<br>320 × 50 | GIF / JPG / PNG / HTML5 | 419,-€      |
| Content-Ad                        | in the content | <b>\</b>     | 940 × 116 +<br>300 × 250  | GIF/JPG/PNG/HTML5       | 398,-€      |
| Superbanner                       | all pages      |              | 728 × 90                  | GIF/JPG/PNG/HTML5       | 314,-€      |
| Wide Skyscraper                   | all pages      |              | 160×600                   | GIF/JPG/PNG/HTML5       | 240,-€      |
| Halfpage                          | all pages      |              | 300 × 600                 | GIF/JPG/PNG/HTML5       | 261,-€      |
| Medium Rectangle I<br>1. Position | News           | V            | 300 × 250                 | GIF/JPG/PNG/HTML5       | 209,-€      |
| Medium Rectangle II 2. Position   | News           | $\checkmark$ | 300 × 250                 | GIF/JPG/PNG/HTML5       | 156,-€      |